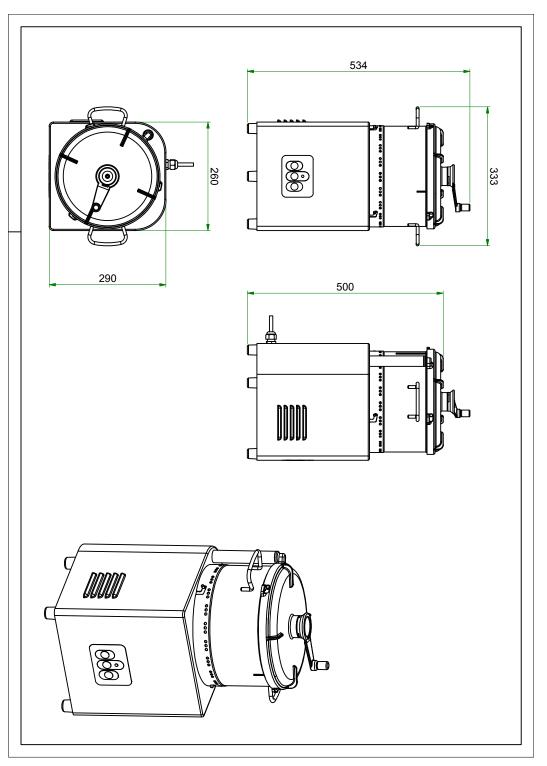

| 1400               |
| Net Height [mm]    | 500      | Device capacity [l]                                                                                                                                                                                                                                                                                                                                                                                                  | 5.00               |

Net Weight [kg]

Technical drawing







#### **Product benefits**



Technical parameters



| Cutter 5l triphase                       |          |                                                                                             |
|------------------------------------------|----------|---------------------------------------------------------------------------------------------|
| Model                                    | SAP Code | 00013738                                                                                    |
|                                          |          |                                                                                             |
| <b>1. SAP Code:</b> 00013738             |          | <b>13. Loading:</b><br>400 V / 3N - 50 Hz